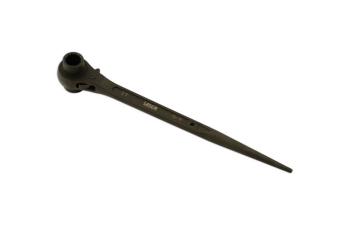

## Ratchet Podger Spanner 17mm x 21mm

Twin-sized ratcheting podger spanner with a long, tapered shaft for easy alignment of component holes and a 17mm and 21mm Bi-Hex (12pt) ratchet head for fast assembly. Manufactured from chrome vanadium with a durable black phosphate finish and a hole for safety cord attachment. A professional tool ideal for scaffolding and construction use, precision engineered to ANSI and DIN standards.

## **Additional Information**

- Size: 17mm x 21mm. Length: 315mm.
- Deep socket: protects knuckles when working near brickwork.
- Bi-Hex (12pt) double sided ratchet mechanism.
- Ideal for scaffolding and construction.
- · Manufactured from chrome vanadium with black phosphate finish.